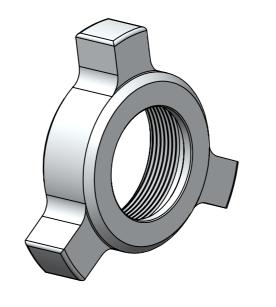

## **DISCLAIMER:**

DIMENSIONS FOR REFERENCE ONLY AND ARE SUBJECT TO CHANGE WITHOUT NOTICE. DRAWING NOT TO SCALE.

HART HAMMER NUTS ARE INTERCHANGABLE WITH STANDARD HART HEX NUTS.

ALTERNATIVE MATERIALS AVAILABLE UPON REQUEST.

DO NOT OVERTIGHTEN.

120.0°

| UNLESS OTHERWISE<br>SPECIFIED, ALL<br>DIMENSIONS ARE IN | CONTRACT NO. |          | H/<br>P. |
|---------------------------------------------------------|--------------|----------|----------|
| INCHES                                                  | DRAWN        |          | Ne       |
| TOLERANCE:                                              | HWP          | 2-10-14  | TITLE:   |
| .XX +/01                                                | SRT          | 2-10-14  |          |
| MATERIAL<br>303 STAINLESS STEEL                         | BTC          | 10-12-21 | DWG      |
| FINISH                                                  | CUSTOMER     |          |          |
|                                                         |              |          | CC A L I |