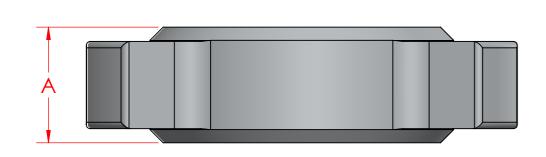

## Copyright (C) HART Industrial Unions,LLC

| SIZE | А                           | В    | C (DIAMETER) | D (DIAMETER) |  |
|------|-----------------------------|------|--------------|--------------|--|
| 2    | .86                         | .75  | 2.12         | 3.37         |  |
| 3    | .86                         | .75  | 2.12         | 3.37         |  |
| 4    | .97                         | .75  | 2.45         | 3.70         |  |
| 5    | 1.00                        | .75  | 2.87         | 4.37         |  |
| 6    | 1.28                        | .75  | 3.31         | 4.81         |  |
| 7    | 1.23                        | .75  | 3.62         | 5.37         |  |
| 8    | 1.23                        | 1.00 | 4.37         | 6.12         |  |
| 9    | PLEASE CALL FOR INFORMATION |      |              |              |  |
| 10   | PLEASE CALL FOR INFORMATION |      |              |              |  |
| 11   | PLEASE CALL FOR INFORMATION |      |              |              |  |
| 12   | PLEASE CALL FOR INFORMATION |      |              |              |  |

## **DISCLAIMER:**

DIMENSIONS FOR REFERENCE ONLY AND ARE SUBJECT TO CHANGE WITHOUT NOTICE. DRAWING NOT TO SCALE.

HART HAMMER NUTS ARE INTERCHANGABLE WITH STANDARD HART HEX NUTS.

ALTERNATIVE MATERIALS AVAILABLE UPON REQUEST.