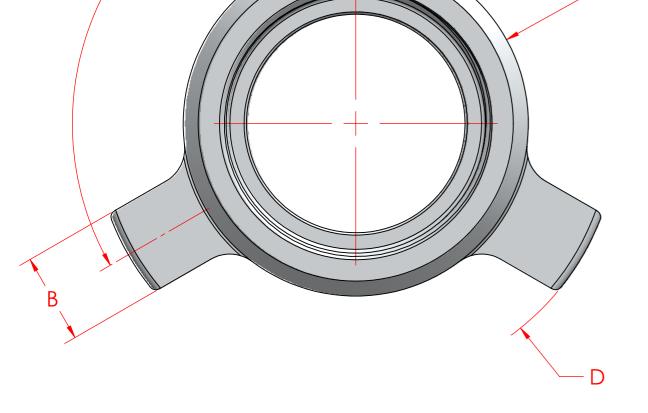

## Copyright (C) HART Industrial Unions,LLC

| SIZE | А                           | В    | C (DIAMETER) | D (DIAMETER) |  |
|------|-----------------------------|------|--------------|--------------|--|
| 2    | .86                         | .75  | 2.12         | 3.37         |  |
| 3    | .86                         | .75  | 2.12         | 3.37         |  |
| 4    | .97                         | .75  | 2.45         | 3.70         |  |
| 5    | 1.00                        | .75  | 2.87         | 4.37         |  |
| 6    | 1.28                        | .75  | 3.31         | 4.81         |  |
| 7    | 1.23                        | .75  | 3.62         | 5.37         |  |
| 8    | 1.23                        | 1.00 | 4.37         | 6.12         |  |
| 9    | PLEASE CALL FOR INFORMATION |      |              |              |  |
| 10   | PLEASE CALL FOR INFORMATION |      |              |              |  |
| 11   | PLEASE CALL FOR INFORMATION |      |              |              |  |
| 12   | PLEASE CALL FOR INFORMATION |      |              |              |  |

## **DISCLAIMER:**

DIMENSIONS FOR REFERENCE ONLY AND ARE SUBJECT TO CHANGE WITHOUT NOTICE. DRAWING NOT TO SCALE.

HART HAMMER NUTS ARE INTERCHANGABLE WITH STANDARD HART HEX NUTS.

ALTERNATIVE MATERIALS AVAILABLE UPON REQUEST.