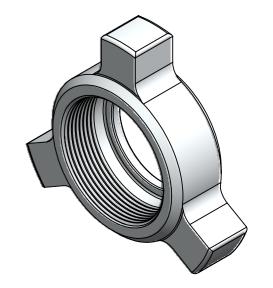

## **DISCLAIMER:**

DIMENSIONS FOR REFERENCE ONLY AND ARE SUBJECT TO CHANGE WITHOUT NOTICE. DRAWING NOT TO SCALE.

HART HAMMER NUTS ARE INTERCHANGABLE WITH STANDARD HART HEX NUTS.

ALTERNATIVE MATERIALS AVAILABLE UPON REQUEST.

DO NOT OVERTIGHTEN.

120.0°

| UNLESS OTHERWISE<br>SPECIFIED, ALL<br>DIMENSIONS ARE IN | CONTRACT NO. |          | H/<br>P. |
|---------------------------------------------------------|--------------|----------|----------|
| INCHES                                                  | DRAWN        |          | Ne       |
| TOLERANCE:                                              | HWP          | 2-10-14  | TITLE:   |
| .XX +/01                                                | SRT          | 2-10-14  |          |
| MATERIAL<br>303 STAINLESS STEEL                         | BTC          | 10-12-21 | DWG      |
| FINISH                                                  | CUSTOMER     |          |          |
|                                                         |              |          | CC A L I |